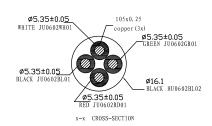

### **LINE DRAWING**

#### CONSTRUCTION

| Length | Amp Rating | Color |
|--------|------------|-------|
| 50ft.  | 30A        | Black |

| Туре | AWG | # of Conductors |
|------|-----|-----------------|
| SJTW | 10  | 4               |

| <b>Conductor Material</b> | Construction |
|---------------------------|--------------|
| Copper                    | Molded       |

APPLICATION AND PERFORMANCE SPECIFICATION INFORMATION IS SUBJECT TO CHANGE WITHOUT NOTIFICATION