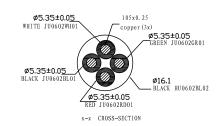

### **LINE DRAWING**

#### CONSTRUCTION

| Length | Amp Rating | Color |
|--------|------------|-------|
| 20ft.  | 30A        | Black |

| Туре | AWG | # of Conductors |
|------|-----|-----------------|
| SJTW | 10  | 4               |

| Conductor Material | Construction |  |
|--------------------|--------------|--|
| Copper             | Molded       |  |

оррог глогос

404 NW FNTFR

| CONTRACTOR  |        |
|-------------|--------|
| PROJECT     | DATE   |
| PREPARED BY | MODEL: |