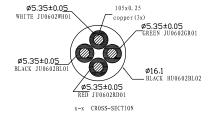

## CONSTRUCTION

Length 100ft.

Type Sjtw

**Conductor Material** Copper **Amp Rating** 30A

**AWG** 10

**Construction** Molded **Color** Black

**# of Conductors** 4

APPLICATION AND PERFORMANCE SPECIFICATION INFORMATION IS SUBJECT TO CHANGE WITHOUT NOTIFICATION