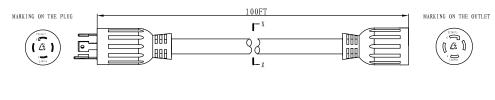

### LINE DRAWING

## CONSTRUCTION

Length 100ft.

Type Sjtw

**Conductor Material** Copper **Amp Rating** 30A

**AWG** 10

**Construction** Molded **Color** Black

**# of Conductors** 4

APPLICATION AND PERFORMANCE SPECIFICATION INFORMATION IS SUBJECT TO CHANGE WITHOUT NOTIFICATION