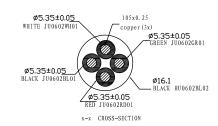

### **LINE DRAWING**

#### CONSTRUCTION

| Length | Amp Rating | Color |
|--------|------------|-------|
| 10ft.  | 30A        | Black |

| Туре | AWG | # of Conductors |
|------|-----|-----------------|
| SJTW | 10  | 4               |

| Conductor Material | Construction |
|--------------------|--------------|
| Copper             | Molded       |

APPLICATION AND PERFORMANCE SPECIFICATION INFORMATION IS SUBJECT TO CHANGE WITHOUT NOTIFICATION