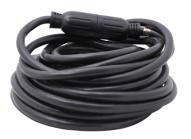

#### **SERIES SPECIFICATIONS**

RPP's generator extension cords are a quick and convenient way to get additional cord length between the generator and transfer switch, power inlet box, power tool or appliance.

#### CONSTRUCTION

| Length | Amp Rating | Color |
|--------|------------|-------|
| 10ft.  | 30A        | Black |

| Туре | AWG | # of Conductors |
|------|-----|-----------------|
| SJTW | 10  | 4               |