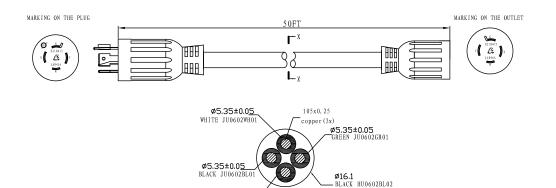

### LINE DRAWING

Ø5.35±0.05 RED JU0602RD01 x-x CROSS-SECTION

### CONSTRUCTION

**Length** 50ft.

Type SJTW

**Conductor Material** Copper Amp Rating 20A

**AWG** 10

**Construction** Molded **Color** Black

**# of Conductors** 4

APPLICATION AND PERFORMANCE SPECIFICATION INFORMATION IS SUBJECT TO CHANGE WITHOUT NOTIFICATION