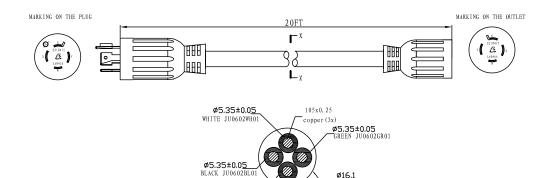

## LINE DRAWING

 $\langle \rangle \rangle$ 

Ø5.35±0.05 RED JU0602RD01 x-x CROSS-SECTION Ø16.1 - BLACK HU0602BL02

CONSTRUCTION

Length 20ft.

Туре SJTW

**Conductor Material** Copper

**Amp Rating** 20A

AWG 10

Construction Molded

Color Black

**# of Conductors** 4

APPLICATION AND PERFORMANCE SPECIFICATION INFORMATION IS SUBJECT TO CHANGE WITHOUT NOTIFICATION

404 NW ENTERPRISE DR. PORT ST. LUCIE, FL 34986 | 772.408.5213 | WWW.RPP-USA.COM