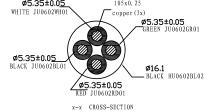

### LINE DRAWING

## CONSTRUCTION

Length 100ft.

Type SJTW

**Conductor Material** Copper Amp Rating 20A

**AWG** 10

**Construction** Molded **Color** Black

**# of Conductors** 4

APPLICATION AND PERFORMANCE SPECIFICATION INFORMATION IS SUBJECT TO CHANGE WITHOUT NOTIFICATION