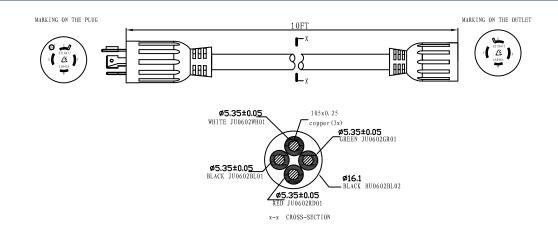

### **LINE DRAWING**

#### CONSTRUCTION

| <b>Length</b><br>10ft.           | <b>Amp Rating</b><br>20A   | <b>Color</b><br>Black    |
|----------------------------------|----------------------------|--------------------------|
| <b>Type</b><br>SJTW              | <b>AWG</b><br>10           | <b># of Conductors</b> 4 |
| <b>Conductor Material</b> Copper | <b>Construction</b> Molded |                          |