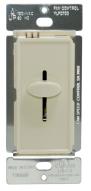

#### SERIES SPECIFICATIONS

Slide Fan Control, 5A, Single Pole Impact-Resistant thermoplastic housing Full range speed, slide to off function Slide design for a sophisticated look

### CONSTRUCTION

Color Light Almond

Operation Fully Variable

# ORDERING INFORMATION

Part Number: RVLC51XXLA

Box Qty:10

Carton Qty.: 60

Weight (Lbs) : 0.244

IMS Code : 0280-4457

APPLICATION AND PERFORMANCE SPECIFICATION INFORMATION IS SUBJECT TO CHANGE WITHOUT NOTIFICATION