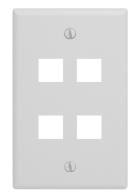

## **SERIES SPECIFICATIONS**

1 Gang 4-Port Multimedia Wallplate High Impact resistant thermoplastic plate Accepts Voice/Data & Audio/Video modular jacks Available in 1,2,3,4 or 6 port versions

## **CONSTRUCTION**

ColorMaterialGang SizeWhiteThermoplastic1 Gang

Finish Size Type Matte Standard Port Plate