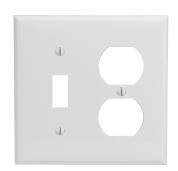

## **SERIES SPECIFICATIONS**

2 Gang Combination 1 Toggle Switch/1 Duplex Receptacle High-Impact resistance limits access to live parts due to breakage Smooth finish is easy to clean and maintain appearance Captive screw feature holds the mounting screw in place for quick and easy installation

## **CONSTRUCTION**

Color Material Type

White GE LEXAN 241 Combination

Gang Size Finish Size 2 Gang Gloss Standard