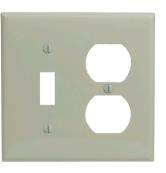

## SERIES SPECIFICATIONS

2 Gang Combination 1 Toggle Switch/1 Duplex Receptacle High-Impact resistance limits access to live parts due to breakage Smooth finish is easy to clean and maintain appearance Captive screw feature holds the mounting screw in place for quick and easy installation

## CONSTRUCTION

Color Light Almond Material GE LEXAN 241

Finish Gloss Type Combination

Size Standard

Gang Size 2 Gang