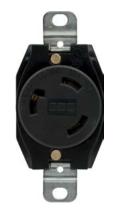

#### **SERIES SPECIFICATIONS**

30A 125V/AC 2POLE 3WIRE LOCKING DEVICE RECEPTACLE

- Durable fiberglass reinforced nylon body construction
- Notched terminal plates bit wire to ensure a positive bond
- Compact body design allowing more wire room in the box
- One piece copper alloy contact reduces heat build up and provides superior heat retention

## CONSTRUCTION

Finish Black NEMA Configuration L5-30R

Wires 3