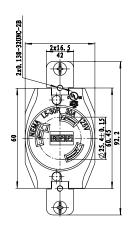

| CONTRACTOR  |                |
|-------------|----------------|
| PROJECT     | DATE           |
| PREPARED BY | MODEL : L530-R |

#### **SERIES SPECIFICATIONS**

30A 125V/AC 2POLE 3WIRE LOCKING DEVICE RECEPTACLE

- Durable fiberglass reinforced nylon body construction
- Notched terminal plates bit wire to ensure a positive bond
- Compact body design allowing more wire room in the box
- One piece copper alloy contact reduces heat build up and provides superior heat retention











#### **LINE DRAWING**







## CONSTRUCTION

Finish Black NEMA Configuration L5-30R

Wires 3

## **ELECTRICAL SPECIFICATIONS**

Voltage 125VAC Amperage 30A

Grounding Yes

Phase Single Poles

2

APPLICATION AND PERFORMANCE SPECIFICATION INFORMATION IS SUBJECT TO CHANGE WITHOUT NOTIFICATION





| CONTRACTOR  |                |
|-------------|----------------|
| PROJECT     | DATE           |
| PREPARED BY | MODEL : L530-R |

## **CERTIFICATIONS/WARRANTY**

Listing c-UL-us Listed

Warranty

Guaranteed for one year from the purchase date of the product, against mechanical defects in manufacturing.

# ORDERING INFORMATION

Part Number: L530-R

Box Qty: 10 Weight (Lbs): 0.200

Carton Qty.: 60 IMS Code: 0277-0389