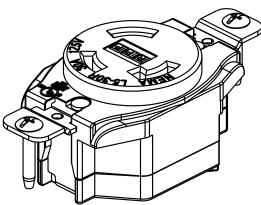

| CONTRACTOR  |                |
|-------------|----------------|
| PROJECT     | DATE           |
| PREPARED BY | MODEL : L530-R |

#### **SERIES SPECIFICATIONS**

30A 125V/AC 2POLE 3WIRE LOCKING DEVICE RECEPTACLE

- Durable fiberglass reinforced nylon body construction
- Notched terminal plates bit wire to ensure a positive bond
- Compact body design allowing more wire room in the box
- One piece copper alloy contact reduces heat build up and provides superior heat retention











#### **LINE DRAWING**







## CONSTRUCTION

Finish Black NEMA Configuration L5-30R

Wires 3

## **ELECTRICAL SPECIFICATIONS**

Voltage 125VAC Amperage 30A

Grounding Yes

Phase Single Poles

2

APPLICATION AND PERFORMANCE SPECIFICATION INFORMATION IS SUBJECT TO CHANGE WITHOUT NOTIFICATION





| CONTRACTOR  |                |
|-------------|----------------|
| PROJECT     | DATE           |
| PREPARED BY | MODEL : L530-R |

## **CERTIFICATIONS/WARRANTY**

Listing c-UL-us Listed

Warranty

Guaranteed for one year from the purchase date of the product, against mechanical defects in manufacturing.

# ORDERING INFORMATION

Part Number: L530-R

Box Qty: 10 Weight (Lbs): 0.200

Carton Qty.: 60 IMS Code: 0277-0389