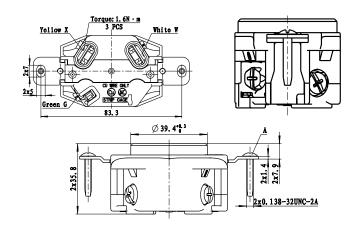

| CONTRACTOR  |                |
|-------------|----------------|
| PROJECT     | DATE           |
| PREPARED BY | MODEL : L530-R |

#### **SERIES SPECIFICATIONS**

30A 125V/AC 2POLE 3WIRE LOCKING DEVICE RECEPTACLE

- Durable fiberglass reinforced nylon body construction
- Notched terminal plates bit wire to ensure a positive bond
- Compact body design allowing more wire room in the box
- One piece copper alloy contact reduces heat build up and provides superior heat retention











#### **LINE DRAWING**







## CONSTRUCTION

Finish Black NEMA Configuration L5-30R

Wires 3

## **ELECTRICAL SPECIFICATIONS**

Voltage 125VAC Amperage 30A

Grounding Yes

Phase Single Poles

2

APPLICATION AND PERFORMANCE SPECIFICATION INFORMATION IS SUBJECT TO CHANGE WITHOUT NOTIFICATION





| CONTRACTOR  |                |
|-------------|----------------|
| PROJECT     | DATE           |
| PREPARED BY | MODEL : L530-R |

## **CERTIFICATIONS/WARRANTY**

Listing c-UL-us Listed

Warranty

Guaranteed for one year from the purchase date of the product, against mechanical defects in manufacturing.

# ORDERING INFORMATION

Part Number: L530-R

Box Qty: 10 Weight (Lbs): 0.200

Carton Qty.: 60 IMS Code: 0277-0389