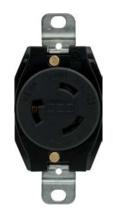

#### **SERIES SPECIFICATIONS**

20A 125/AC 2POLE 3 WIRE LOCKING DEVICE RECEPTACLE

- Durable fiberglass reinforced nylon body construction
- Notched terminal plates bit wire to ensure a positive bond
- Compact body design allowing more wire room in the box
- One piece copper alloy contact reduces heat build up and provides superior heat retention

## CONSTRUCTION

Finish Black NEMA Configuration L5-20R

Wires 3