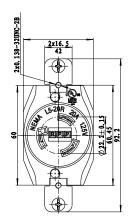

#### **LINE DRAWING**

## CONSTRUCTION

Finish Black NEMA Configuration L5-20R

Wires 3

## **ELECTRICAL SPECIFICATIONS**

Voltage 125VAC Amperage 20A

Grounding Yes

Phase

Poles

Single

2

APPLICATION AND PERFORMANCE SPECIFICATION INFORMATION IS SUBJECT TO CHANGE WITHOUT NOTIFICATION