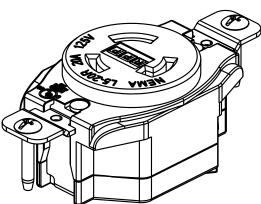

#### **SERIES SPECIFICATIONS**

20A 125/AC 2POLE 3 WIRE LOCKING DEVICE RECEPTACLE

- Durable fiberglass reinforced nylon body construction
- Notched terminal plates bit wire to ensure a positive bond
- Compact body design allowing more wire room in the box
- One piece copper alloy contact reduces heat build up and provides superior heat retention

## CONSTRUCTION

Finish Black NEMA Configuration L5-20R

Wires 3