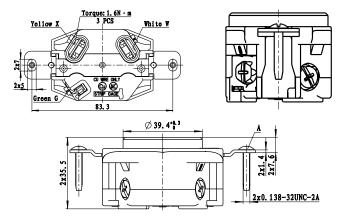

#### **LINE DRAWING**

## CONSTRUCTION

Finish Black NEMA Configuration L5-20R

Wires 3

## **ELECTRICAL SPECIFICATIONS**

Voltage 125VAC Amperage 20A

Grounding Yes

Phase

Poles

Single

2

APPLICATION AND PERFORMANCE SPECIFICATION INFORMATION IS SUBJECT TO CHANGE WITHOUT NOTIFICATION