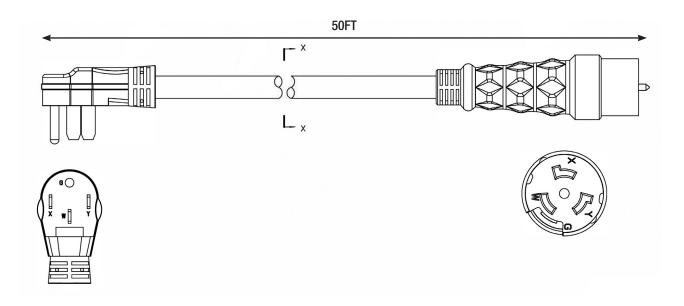

# LINE DRAWING

Jacket Type: 6/4 STOW Molded Ends: L14-50

AWG: 6AWG 4C Rating: 50A

#### CONSTRUCTION

LengthAmperageColorAWG50FT50ABlack6AWG 4C

Molded Ends Jacket Type L14-50 6/4 STOW

| CONTRACTOR:  |        |
|--------------|--------|
| PROJECT:     | DATE:  |
| PREPARED BY: | MODEL: |