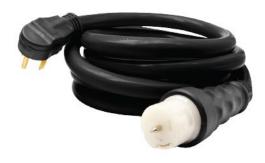

#### **SPECIFICATION & FEATURES**

RPP's generator extension cords are a quick and convenient way to get additional cord length between the generator and transfer switch, power inlet box, power tool or appliance.

Jacket Type: 6/4 STOW Molded Ends: L14-50

AWG: 6AWG 4C Rating: 50A

#### CONSTRUCTION

LengthAmperageColorAWG50FT50ABlack6AWG 4C

Molded Ends Jacket Type L14-50 6/4 STOW

| CONTRACTOR:  |        |
|--------------|--------|
| PROJECT:     | DATE:  |
| PREPARED BY: | MODEL: |