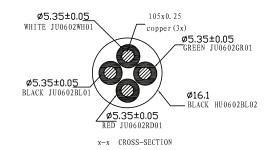

Jacket Type: 6/4 SJTW Molded Ends: L14-50

AWG: 6AWG 4C Rating: 50A

#### CONSTRUCTION

LengthAmperageColorAWG30FT50ABlack6AWG 4C

Molded Ends Jacket Type L14-50 6/4 SJTW

| CONTRACTOR:  |        |
|--------------|--------|
| PROJECT:     | DATE:  |
| PREPARED BY: | MODEL: |