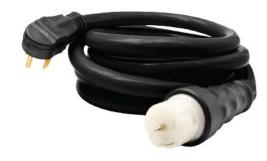

### **SPECIFICATION & FEATURES**

RPP's generator extension cords are a quick and convenient way to get additional cord length between the generator and transfer switch, power inlet box, power tool or appliance.

Jacket Type: 6/4 SJTW Molded Ends: L14-50

AWG: 6AWG 4C Rating: 50A

### CONSTRUCTION

LengthAmperageColorAWG20FT50ABlack6AWG 4C

Molded Ends Jacket Type L14-50 6/4 SJTW

| CONTRACTOR:  |        |
|--------------|--------|
| PROJECT:     | DATE:  |
| PREPARED BY: | MODEL: |