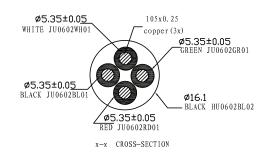

|
|--------------|-------------------|
| PROJECT:     | DATE:             |
| PREPARED BY: | MODEL: WH GC 5020 |

### **SPECIFICATION & FEATURES**

RPP's generator extension cords are a quick and convenient way to get additional cord length between the generator and transfer switch, power inlet box, power tool or appliance.

Jacket Type: 6/4 SJTW Molded Ends: L14-50

AWG: 6AWG 4C Rating: 50A







### **CERTIFICATIONS/WARRANTY**

#### Warranty

Guaranteed for one year from the purchase date of the product, against mechanical defects in manufacturing.

### CONSTRUCTION

LengthAmperageColorAWG20FT50ABlack6AWG 4C

Molded Ends Jacket Type L14-50 6/4 SJTW





| CONTRACTOR:  |        |
|--------------|--------|
| PROJECT:     | DATE:  |
| PREPARED BY: | MODEL: |

## **LINE DRAWING**





# **ORDERING INFORMATION**

| Part Code  | IMS Code  |
|------------|-----------|
| WH GC 5020 | 0575-7783 |