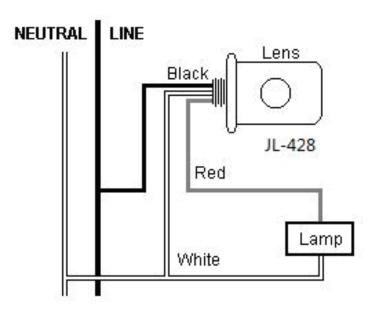

@120VAC/1800VA Ballast@208-277VAC;8A e-Ballast@120VAC/ 5A e-Ballast@208-277V **Sensitivity** 

time delay 5 seconds

**Power Consumption** 

0.4W max

Size

41\*32\*72mm

**Enclosure** 

Lock nut\*1pc;flat neoprene Gasket\*1pc

Source

Natural Light

**Ambient Light** 

16Lx On; 24Lx Off

**Operating Cycles** 

5000

**LED Rating** 

300W

## **CERTIFICATIONS/WARRANTY**

#### Listing

UL773 Listed

## Warranty

Guaranteed for one year from the purchase date of the product, against mechanical defects in manufacturing.

## **ORDERING INFORMATION**

Part Number: PFSI-MV-FM-S

APPLICATION AND PERFORMANCE SPECIFICATION INFORMATION IS SUBJECT TO CHANGE WITHOUT NOTIFICATION





| CONTRACTOR  |        |
|-------------|--------|
| PROJECT     | DATE   |
| PREPARED BY | MODEL: |

# WIRING DIAGRAM