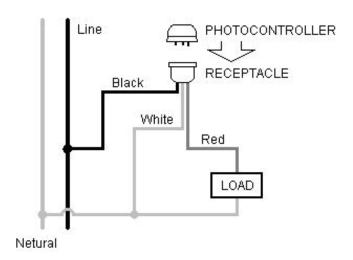

R-Filtered Phototransistor

**Supply Voltage** 

110-277VAC

**Frequency Rating** 

50/60Hz

**Output** 

1000W Tungsten;1800VA Ballast

**Sensitivity** 

time delay 30~20 seconds

**Power Consumption** 

1.5VA

Size

Dia 84\*66mm

Source

Natural Light

**Ambient Light** 

6Lx On; 50Lx Off

**Operating Cycles** 

5000

**LED Rating** 

300W

## **CERTIFICATIONS/WARRANTY**

#### Listing

UL773 Listed

## Warranty

Guaranteed for one year from the purchase date of the product, against mechanical defects in manufacturing.

## **ORDERING INFORMATION**

Part Number: PFS-MV-TI

APPLICATION AND PERFORMANCE SPECIFICATION INFORMATION IS SUBJECT TO CHANGE WITHOUT NOTIFICATION





| CONTRACTOR  |        |
|-------------|--------|
| PROJECT     | DATE   |
| PREPARED BY | MODEL: |

# WIRING DIAGRAM