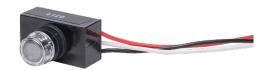

## **SERIES SPECIFICATIONS**

PHOTO ELECTRIC SWITCH 120V WALL MOUNT MINI

# **CONSTRUCTION**

Sensor

IR-Filtered Phototransistor

**Supply Voltage** 

120VAC

**Frequency Rating** 

50/60Hz

**Output** 

500W Tungsten;850VA Ballast

**Sensitivity** 

time delay 30~120 seconds

**Power Consumption** 

1.2W max

Size

52.5\*29\*42 mm

Source

Natural Light

**Ambient Light** 

10~20Lx On; 30~60Lx Off

**Operating Cycles** 

5000

**LED Rating** 

300W