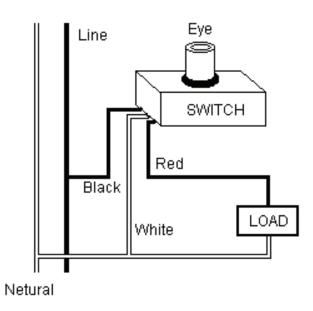

d Phototransistor

**Supply Voltage** 

120VAC

**Frequency Rating** 

50/60Hz

**Output** 

500W Tungsten;850VA Ballast

**Sensitivity** 

time delay 30~120 seconds

**Power Consumption** 

1.2W max

Size

52.5\*29\*42 mm

Source

Natural Light

**Ambient Light** 

10~20Lx On; 30~60Lx Off

**Operating Cycles** 

5000

**LED Rating** 

300W

# **CERTIFICATIONS/WARRANTY**

#### Listing

UL773 Listed

## Warranty

Guaranteed for one year from the purchase date of the product, against mechanical defects in manufacturing.

# **ORDERING INFORMATION**

Part Number: PES-120-WM-M

APPLICATION AND PERFORMANCE SPECIFICATION INFORMATION IS SUBJECT TO CHANGE WITHOUT NOTIFICATION





| CONTRACTOR  |        |
|-------------|--------|
| PROJECT     | DATE   |
| PREPARED BY | MODEL: |

# WIRING DIAGRAM