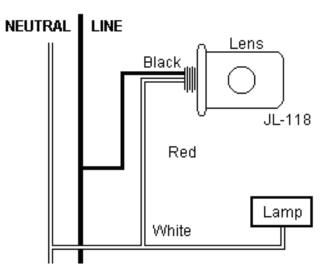

11675 SW TOM MACKIE BLVD. DR. PORT ST. LUCIE, FL 34987 | 772.408.5213 | WWW.RPP-USA.COM

| CONTRACTOR  |         |
|-------------|---------|
| PROJECT     | DATE    |
| PREPARED BY | MODEL : |

WIRING DIAGRAM